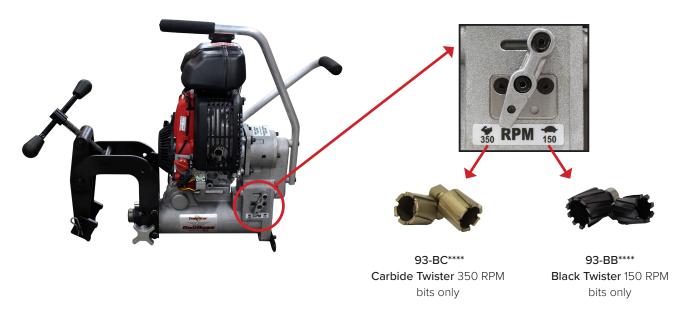

## **RB2SPD** Instructions:

**93-1005 RB2SPD** is designed to work with both **Black Twister** 150 RPM and **Carbide Twister** 350 RPM, please ensure you utilize your Twister Bits with the correct speed.