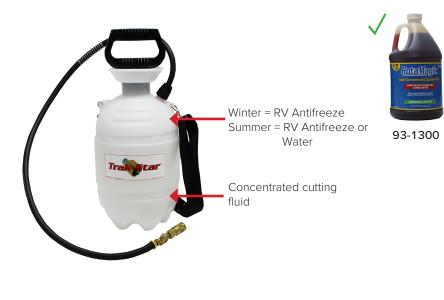

When cutting, it is imperative to use **concentrated cutting fluid**.

Please fill the concentrate fluid until the top of the feet of the coolant bottle and the remainder with **RV Antifreeze** in the winter or water in the summer. Shake well.