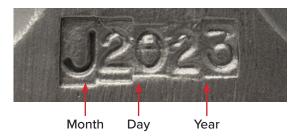

Below is a schematic of the stamping on Tamco's 10lb double faced sledge

Based on Arema's requirement, Tamco's striking tools meets Arema's specification.

Month - Month of the year; A: January, B: February, C: March, etc. Day - Day of the month Year

Marking "J2023" under the sledge hammer head as follows:

Month - 10th month of the year = October

Day - 20

Year - 23

6.1.1.2 Finish