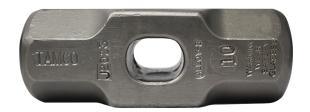

# DOUBLE-FACE SLEDGE HAMMERS AND SPIKE MAULS **MARKINGS**

09-2000

SLEDGE HAMMER, DOUBLE FACED, 10-LB, HEAD ONLY (ALLOY B)