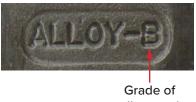

# TRACK1

Based on the most recent Arema catalogue published in 2024, "Percussion tools shall be marked with letter "B" indicating grade of steel."

Arema classifies Spike Mauls and Double-Face Sledge Hammers as percussion tools along with other striking tools.

#### 6.1.1.3 Marking

- a. Each tool shall be legibly marked by stamping the following:
  - (1) The manufacturer's name and/or trademark.
  - (2) A code indicating the production lot.
  - (3) Percussion tools shall be marked with letter "B" indicating grade of steel.

# **Double-Face Sledge Hammers**

Grade of

alloy steel

Spike Mauls

alloy steel

Grade of alloy steel - B