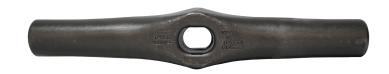

#### 09-2020

SPIKE MAUL, 10-LB, 1" X 1-5/8" EYE, SYMMETRICAL, HEAD ONLY (ALLOY B)