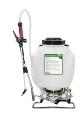

## SPRAYER, SWITCH TREATER

Stainless Steel Hand Sprayer with an easy-to-use spray wand.

**08-9996 -** 2 GALLON **08-9997 -** 3-1/2 GALLON **08-9998 -** 4 GALLON