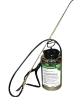

## SPRAYER, SWITCH TREATER

Stainless Steel Hand Sprayer with an easy-to-use spray wand.

**08-9996 -** 2 GALLON **08-9997 -** 3-1/2 GALLON **08-9998 -** 4 GALLON