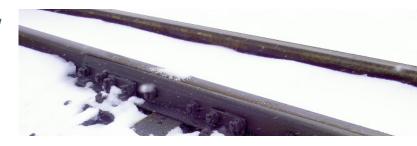

#### ANTI-ICER, ICE FREE SWITCH

Remains in place to activate when needed to melt falling and blowing snow preventing switches from freezing.

08-9990 - 5 GALLON PAIL 08-9990-275 - 275 GALLON TOTE 08-9990-4 - 4 X 1 GALLON PAILS 08-9990-55 - 55 GALLON DRUM

DE-ICER, ENVIRO-MLT

Is an environmentally safe and effective alternative to glycol-based and chloride based anti-icing and de-icing agents.

**08-9994** - 5 GALLON PAIL **08-9994-55** - 55 GALLON DRUM